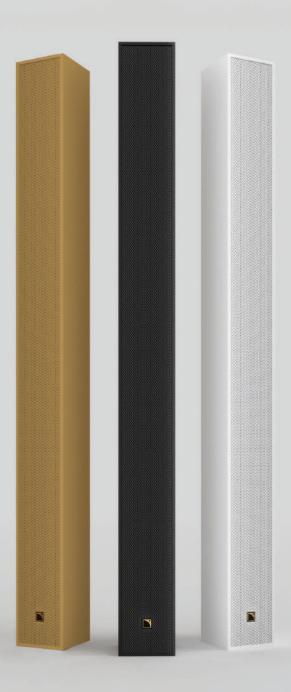

### Concert Quality Loudspeakers - The Power of a Concert Hall

Premium professional loudspeakers and subwoofers are installed seamlessly to provide the unmatched performance, clarity, and power of a live concert setting.

## Electronics and Software - Precision Engineering with Power and Control

HYRISS is powered by high-performance L-Acoustics processed amplifiers and the revolutionary L-ISA II Processor. From the subtlest details to booming concert volumes, the system ensures crystal-clear sound with robust, professional-grade, distortion-free performance. Experience the same sophisticated sound technology used in the world's leading concert venues.